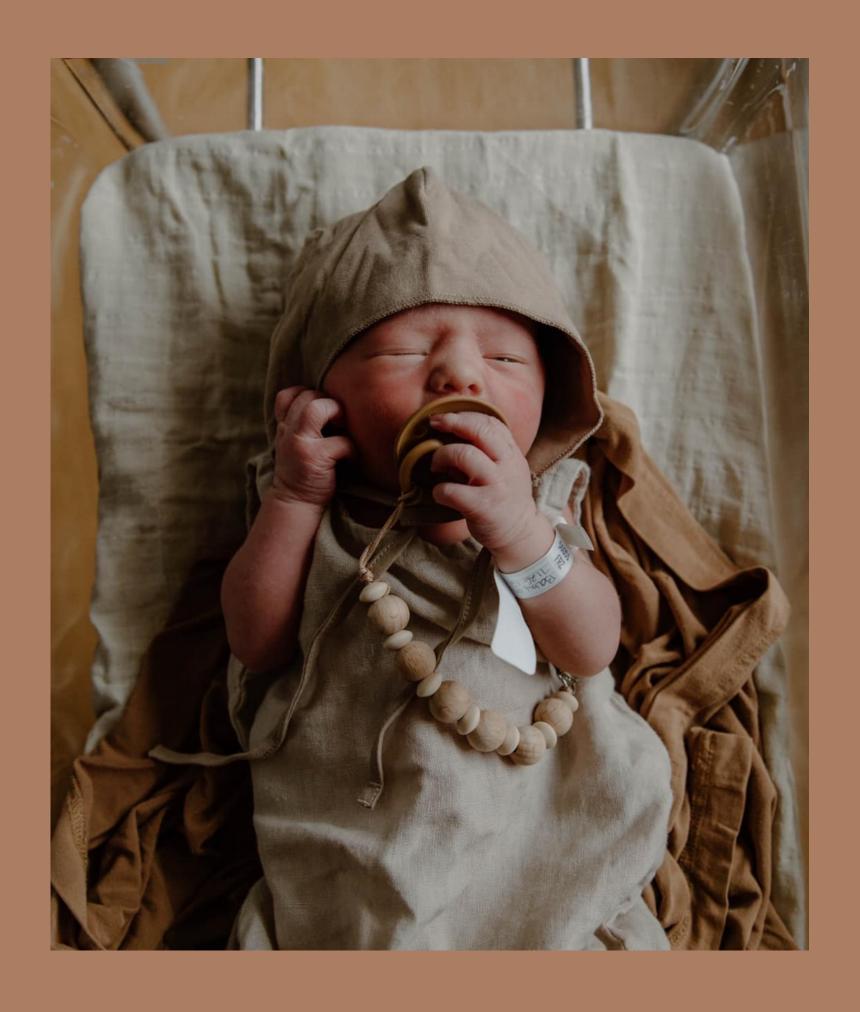

#### FOR THE BABE

| Outfits for babe (one day + one for announ pictures)                                                 |           |
|------------------------------------------------------------------------------------------------------|-----------|
| blankets/swaddles                                                                                    |           |
| pacifier + clips                                                                                     |           |
| burp rag(s)                                                                                          |           |
| nursing cover                                                                                        | y         |
| diapers, wipes other b<br>products (e.g lotions +<br>provided by the hospi<br>like to bring our own) | such) are |
| Feeding + support pil                                                                                | low       |